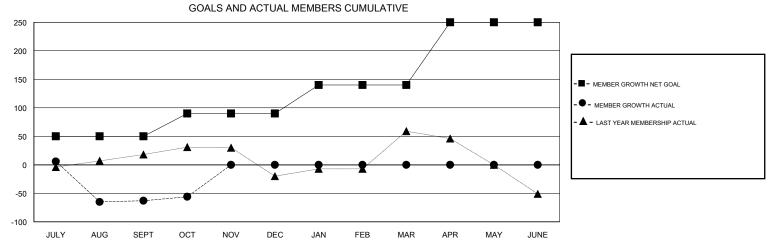

## **LOCATION NIGERIA BASSEY EDEM GMT CA** Clubs Members RESULTS FOR 2017-2018 RESULTS FOR 2017-2018 NEW CLUB GOAL NEW CLUBS DROPPED CLUBS MEMBER GROWTH NET MEMBER GROWTH DROPPED QUARTER QUARTER GOAL ACTUAL MEMBERS ACTUAL (including transfers) 0 50 36 85 JULY/AUG/SEPT JULY/AUG/SEPT 40 25 18 OCT/NOV/DEC OCT/NOV/DEC 0 1 0 0 0 50 JAN/FEB/MAR JAN/FEB/MAR 2 0 0 0 0 110 APR/MAY/JUNE APR/MAY/JUNE