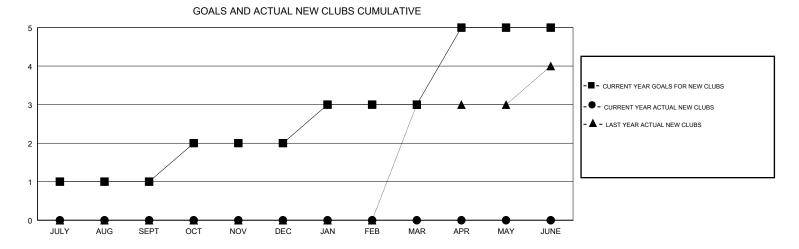

## **LOCATION NIGERIA BASSEY EDEM GMT CA** Clubs Members RESULTS FOR 2017-2018 RESULTS FOR 2017-2018 NEW CLUB GOAL NEW CLUBS DROPPED CLUBS MEMBER GROWTH NET MEMBER GROWTH DROPPED QUARTER QUARTER GOAL ACTUAL MEMBERS ACTUAL (including transfers) 0 50 36 85 JULY/AUG/SEPT JULY/AUG/SEPT 40 25 18 OCT/NOV/DEC OCT/NOV/DEC 0 1 0 0 0 50 JAN/FEB/MAR JAN/FEB/MAR 2 0 0 0 0 110 APR/MAY/JUNE APR/MAY/JUNE